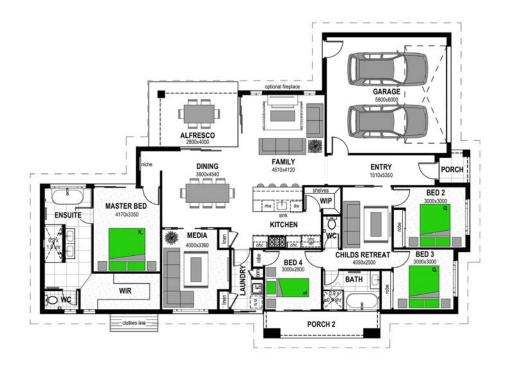

## Floor Areas

| Porch Porch 2 Alfresco Garage Living |           | 2.2m <sup>2</sup><br>6.8m <sup>2</sup><br>11.2m <sup>2</sup><br>38.5m <sup>2</sup><br>176.8m <sup>2</sup> |
|--------------------------------------|-----------|-----------------------------------------------------------------------------------------------------------|
| TOTAL                                | (25.3sqs) | 235.6m <sup>2</sup>                                                                                       |
| Width<br>Depth                       |           | 15.2m<br>21.4m                                                                                            |

Floor plan and dimensions shown are for the Classic Façade.