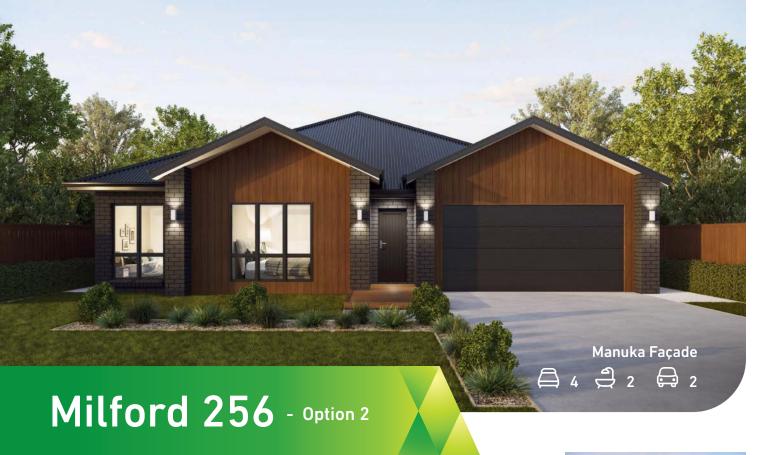

www.stroudhomes.co.nz to see the full range.

## Floor Areas

| Porch<br>Alfresco<br>Garage<br>Living |           | 2.3m <sup>2</sup><br>15.9m <sup>2</sup><br>37.8m <sup>2</sup><br>200.3m <sup>2</sup> |
|---------------------------------------|-----------|--------------------------------------------------------------------------------------|
| TOTAL                                 | (27.6sqs) | 256.3m <sup>2</sup>                                                                  |
| Width<br>Depth                        |           | 14.6m<br>21m                                                                         |

Floor plan and dimensions shown are for the Classic Façade.

## Features





**⊡** Walk-In Pantry

More Façades available. Speak with our team or visit

















More Façades available. Speak with our team or visit www.stroudhomes.co.nz to see the full range.

## Floor Areas

| Porch<br>Alfresco<br>Garage<br>Living |           | 2.3m <sup>2</sup><br>15.9m <sup>2</sup><br>37.8m <sup>2</sup><br>200.3m <sup>2</sup> |
|---------------------------------------|-----------|--------------------------------------------------------------------------------------|
| TOTAL                                 | (27.6sqs) | 256.3m <sup>2</sup>                                                                  |
| Width<br>Depth                        |           | 14.6m<br>21.4m                                                                       |

Floor plan and dimensions shown are for the Classic Façade.

## Features



Child's Retreat