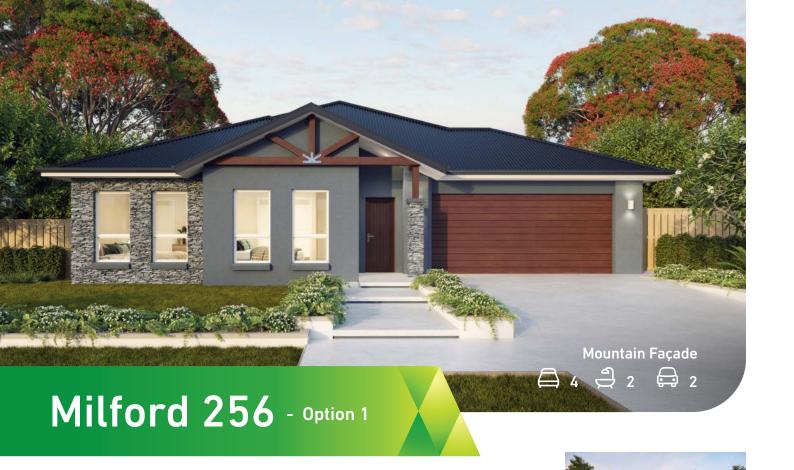

## Floor Areas

| Porch<br>Alfresco<br>Garage<br>Living |           | 2.3m <sup>2</sup><br>15.9m <sup>2</sup><br>37.8m <sup>2</sup><br>200.3m <sup>2</sup> |
|---------------------------------------|-----------|--------------------------------------------------------------------------------------|
| TOTAL                                 | (27.6sqs) | 256.3m <sup>2</sup>                                                                  |
| Width<br>Depth                        |           | 14.6m<br>21m                                                                         |

Floor plan and dimensions shown are for the Classic Façade.