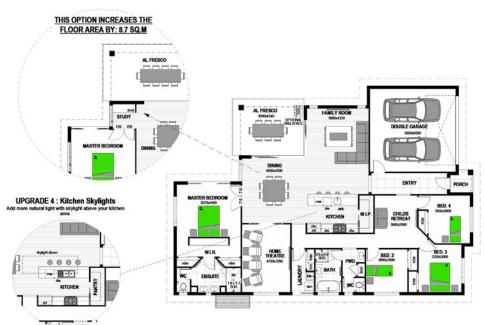

## Floor Areas

| Porch<br>Alfresco<br>Garage<br>Living |           | 2.3m <sup>2</sup><br>15.9m <sup>2</sup><br>37.8m <sup>2</sup><br>200.3m <sup>2</sup> |
|---------------------------------------|-----------|--------------------------------------------------------------------------------------|
| TOTAL                                 | (27.6sqs) | 256.3m <sup>2</sup>                                                                  |
| Width<br>Depth                        |           | 14.6m<br>21m                                                                         |

Floor plan and dimensions shown are for the Classic Façade.

## Features

**⊡** Walk-In Pantry

More Façades available. Speak with our team or visit

More Façades available. Speak with our team or visit www.stroudhomes.co.nz to see the full range.

## Features

Child's Retreat