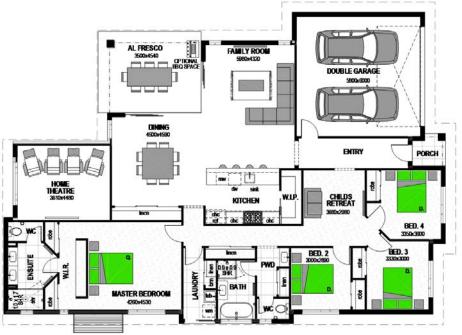

## Floor Areas

| Porch<br>Alfresco<br>Garage<br>Living |           | 2.3m <sup>2</sup><br>15.9m <sup>2</sup><br>37.8m <sup>2</sup><br>200.3m <sup>2</sup> |
|---------------------------------------|-----------|--------------------------------------------------------------------------------------|
| TOTAL                                 | (27.6sqs) | 256.3m <sup>2</sup>                                                                  |
| Width<br>Depth                        |           | 14.6m<br>21m                                                                         |

Floor plan and dimensions shown are for the Classic Façade.

## Features

**⊡** Walk-In Pantry

More Façades available. Speak with our team or visit

More Façades available. Speak with our team or visit www.stroudhomes.co.nz to see the full range.

## Features

Child's Retreat