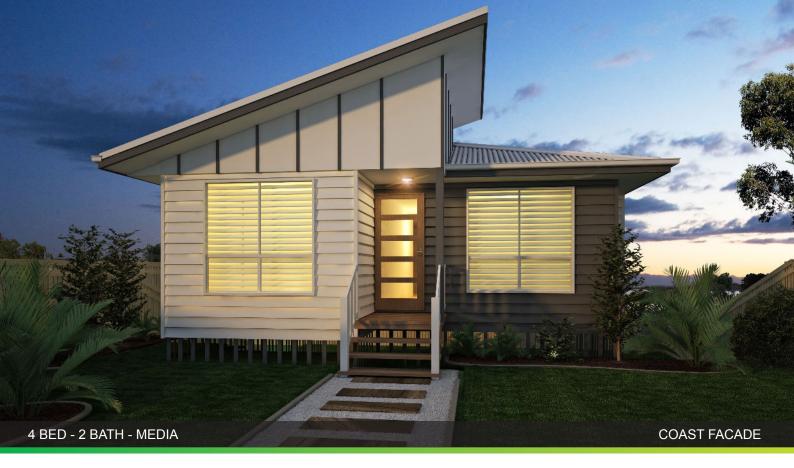

## WARRINGTON 147



## Floor Area

| Living         135.28m²           TOTAL         (15.9 sqs) 147.77m²   Typical Frontage 9.5m+ | Porch<br>Alfresco | 1.57m <sup>2</sup><br>10.92m <sup>2</sup> | Width<br>Length  | 8.0m<br>19.65m |
|----------------------------------------------------------------------------------------------|-------------------|-------------------------------------------|------------------|----------------|
| TOTAL (15.9 sqs) 147.77m <sup>2</sup> Iypical Frontage 9.5m <sup>+</sup>                     | Living            | 135.28m <sup>2</sup>                      |                  |                |
|                                                                                              | TOTAL             | (15.9 sqs) 147.77m <sup>2</sup>           | Typical Fr