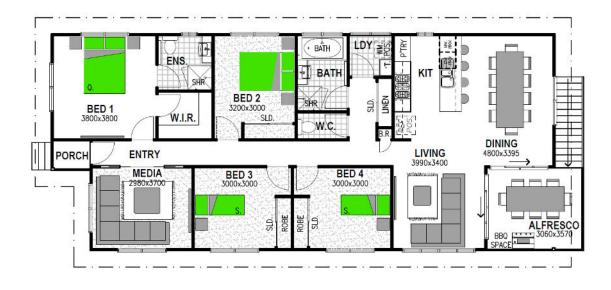

## Floor Area

| Living         135.28m²           TOTAL         (15.9 sqs) 147.77m²   Typical Frontage 9.5m+ | Porch<br>Alfresco | 1.57m <sup>2</sup><br>10.92m <sup>2</sup> | Width<br>Length  | 8.0m<br>19.65m |
|----------------------------------------------------------------------------------------------|-------------------|-------------------------------------------|------------------|----------------|
| TOTAL (15.9 sqs) 147.77m <sup>2</sup> Iypical Frontage 9.5m <sup>+</sup>                     | Living            | 135.28m <sup>2</sup>                      |                  |                |
|                                                                                              | TOTAL             | (15.9 sqs) 147.77m <sup>2</sup>           | Typical Frontage | 9.5m+          |

Dimensions shown are for Coast Façade.