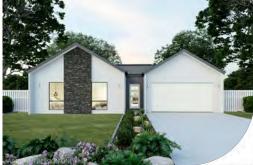

### \$1,300,000

Floor Area 215.85m<sup>2</sup>

House Size Width 13.95m Length 19.76m

#### Milford 216 Scandi Façade

4 Bed, 2 Bath, 2 Car, Media, Child's Retreat, WIP