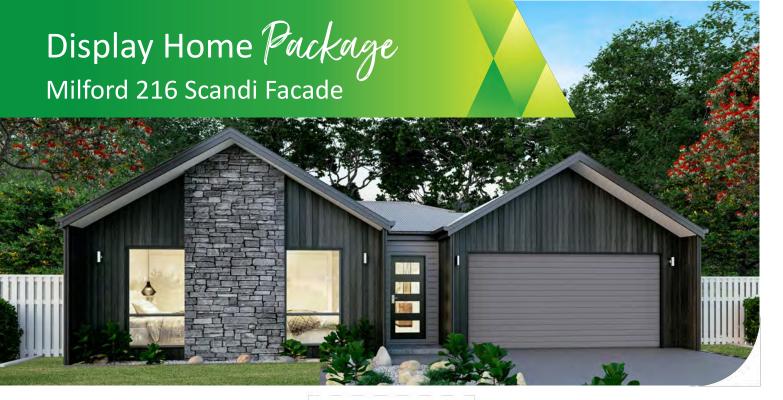

#### Milford 216 Scandi Façade

4 Bed, 2 Bath, 2 Car, Media, Child's Retreat, WIP

### \$1,300,000

Floor Area 215.85m<sup>2</sup>

House Size Width 13.95m Length 19.76m