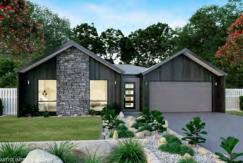

### \$1,300,000

Floor Area 215.85m<sup>2</sup>

House Size Width 13.95m Length 19.76m

#### Milford 216 Scandi Façade

4 Bed, 2 Bath, 2 Car, Media, Child's Retreat, WIP