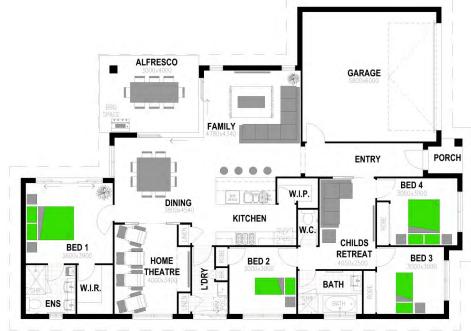

#### Milford 216 Scandi Façade

4 Bed, 2 Bath, 2 Car, Media, Child's Retreat, WIP

### \$1,300,000

Floor Area 215.85m<sup>2</sup>

House Size Width 13.95m Length 19.76m

#### WHAT'S INCLUDED?

- Land 697m2
- Home 216m<sup>2</sup> home
- Stroud Homes 81 Fully Loaded Inclusions
- Fully fenced and landscape
- Window coverings
- Colour selections completed