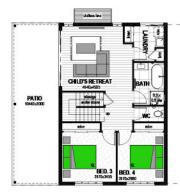

## 4 BED - 3 BATH - 2 CAR - MEDIA - CHILD'S RETREAT

## Floor Area

| Living       | 72 44m <sup>2</sup>              |  |
|--------------|----------------------------------|--|
| Upper Living | 148.21m <sup>2</sup>             |  |
| Alfresco     | 31.20m <sup>2</sup>              |  |
| Patio        | 31.20m <sup>2</sup>              |  |
| Porch        | 4.81m <sup>2</sup>               |  |
| Garage       | 38.79m <sup>2</sup>              |  |
| TOTAL        | (35.15 sqs) 326.65m <sup>2</sup> |  |

| Width<br>Length                        | 10.84ı<br>22.26ı |
|----------------------------------------|------------------|
| Typical Frontage                       | 13.84m           |
| Dimensions shown are for Coast Facade. |                  |