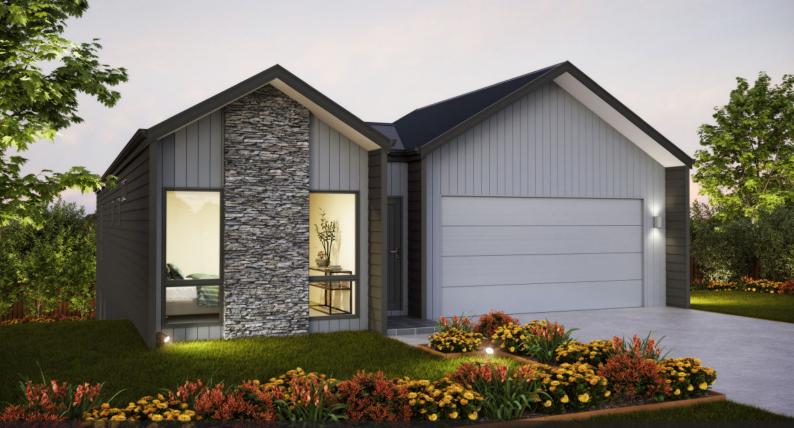

## 4 BED - 3 BATH - 2 CAR - MEDIA - CHILD'S RETREAT

## ESCARPMENT 325

SLOPED SECTION









COAST FACADE







## Floor Area

| Living       | 72 44m <sup>2</sup>              |  |
|--------------|----------------------------------|--|
| Upper Living | 148.21m <sup>2</sup>             |  |
| Alfresco     | 31.20m <sup>2</sup>              |  |
| Patio        | 31.20m <sup>2</sup>              |  |
| Porch        | 4.81m <sup>2</sup>               |  |
| Garage       | 38.79m <sup>2</sup>              |  |
| TOTAL        | (35.15 sqs) 326.65m <sup>2</sup> |  |

| Width<br>Length                        | 10.84ı<br>22.26ı |
|----------------------------------------|------------------|
| Typical Frontage                       | 13.84m           |
| Dimensions shown are for Coast Facade.