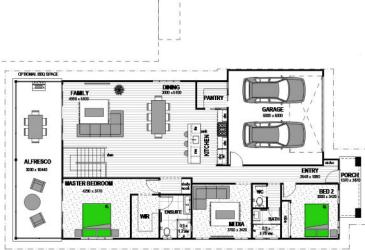

## 4 BED - 3 BATH - 2 CAR - MEDIA - CHILD'S RETREAT

## Floor Area

| Living       | 72 44m <sup>2</sup>              |  |
|--------------|----------------------------------|--|
| Upper Living | 148.21m <sup>2</sup>             |  |
| Alfresco     | 31.20m <sup>2</sup>              |  |
| Patio        | 31.20m <sup>2</sup>              |  |
| Porch        | 4.81m <sup>2</sup>               |  |
| Garage       | 38.79m <sup>2</sup>              |  |
| TOTAL        | (35.15 sqs) 326.65m <sup>2</sup> |  |

| Width<br>Length                        | 10.84ı<br>22.26ı |
|----------------------------------------|------------------|
| Typical Frontage                       | 13.84m           |
| Dimensions shown are for Coast Facade. |                  |