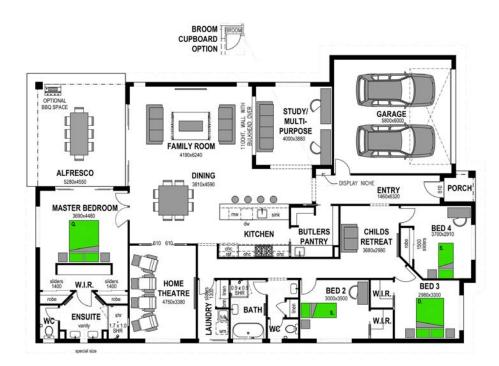

## Milford 300

## Floor Areas

| Porch<br>Alfresco<br>Garage<br>Living |           | 2.3m <sup>2</sup><br>24.2m <sup>2</sup><br>37.9m <sup>2</sup><br>235.7m <sup>2</sup> |
|---------------------------------------|-----------|--------------------------------------------------------------------------------------|
| TOTAL                                 | (32.3sqs) | 300.1m <sup>2</sup>                                                                  |
| Width<br>Depth                        |           | 14.6m<br>22.4m                                                                       |

Features Media Study Child's Retreat Walk-In Pantry

Floor plan and dimensions shown are for the Classic Façade.

4

Façade

Mountain

More Façades available. Speak with our team or see www.stroudhomes.co.nz to see the full range.