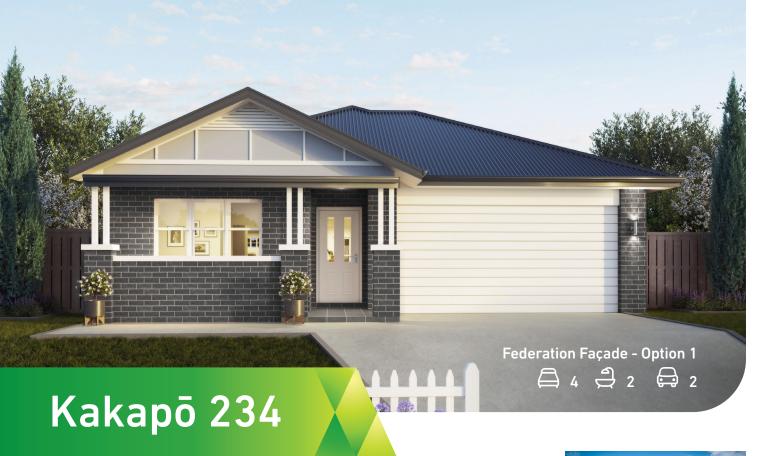

## Floor Areas

| Porch<br>Alfresco<br>Garage<br>Living |           | 2.1m <sup>2</sup><br>13.8m <sup>2</sup><br>36m <sup>2</sup><br>180.9m <sup>2</sup> |
|---------------------------------------|-----------|------------------------------------------------------------------------------------|
| TOTAL                                 | (25.1sqs) | 232.7m <sup>2</sup>                                                                |
| Width<br>Depth                        |           | 11.1m<br>22.7m                                                                     |

Floor plan and dimensions shown are for the Classic Façade.

## Features

🔲 Study Nook

More Façades available. Speak with our team or see